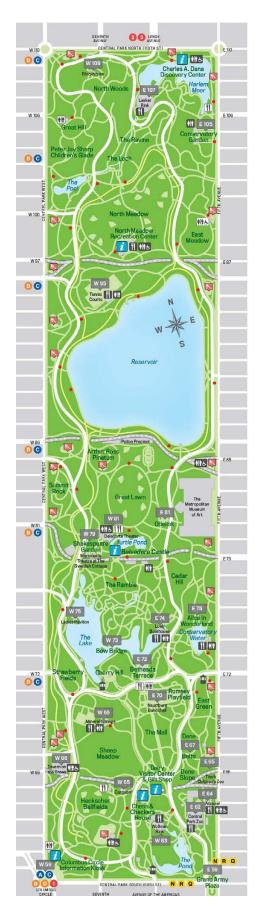

# **Central Park Map**

#### **Hours**

Central Park opens at 6:00 am and closes at 1:00 am, 365 days a year.

### **Visitor Centers and Facilities**

Start your trip at a Visitor Center. Look for this icon on the map.

Belvedere Castle

Mid-Park at 79th Street

Charles A. Dana Discovery Center 110th Street between Fifth & Lenox Avenues

Chess & Checkers House Mid-Park at 64th Street **Columbus Circle Information Kiosk** 

Central Park West at 59th Street

**Dairy Visitor Center** 

Mid-Park at 65th Street

North Meadow Recreation Center Mid-Park at 97th Street

#### **Points of Interest**

| WEST                                      | E                                                                                                                                                                                     | EAST                                                                                                                                                                                                                                                          |
|-------------------------------------------|---------------------------------------------------------------------------------------------------------------------------------------------------------------------------------------|---------------------------------------------------------------------------------------------------------------------------------------------------------------------------------------------------------------------------------------------------------------|
| Maine Monument                            | E 59                                                                                                                                                                                  | Grand Army Plaza                                                                                                                                                                                                                                              |
| Carousel                                  | E 62                                                                                                                                                                                  | Central Park Zoo                                                                                                                                                                                                                                              |
| Tavern on the Green                       | E 63                                                                                                                                                                                  | Wollman Rink                                                                                                                                                                                                                                                  |
| Mineral Springs                           | E 64                                                                                                                                                                                  | Arsenal                                                                                                                                                                                                                                                       |
| Bow Bridge                                | E 65                                                                                                                                                                                  | Tisch Children's Zoo                                                                                                                                                                                                                                          |
| Ladies Pavilion                           | E 67                                                                                                                                                                                  | Balto                                                                                                                                                                                                                                                         |
| Shakespeare Garden /                      | E 70                                                                                                                                                                                  | Naumburg Bandshell                                                                                                                                                                                                                                            |
| Marionette Theatre at the Swedish Cottage | E 72                                                                                                                                                                                  | Bethesda Terrace & Fountain /<br>Minton Tile Ceiling                                                                                                                                                                                                          |
| Delacorte Theater                         | E 74                                                                                                                                                                                  | Loeb Boathouse                                                                                                                                                                                                                                                |
| Tennis Courts                             | E 75                                                                                                                                                                                  | Alice in Wonderland                                                                                                                                                                                                                                           |
| Blockhouse                                | E 81                                                                                                                                                                                  | Obelisk                                                                                                                                                                                                                                                       |
|                                           | E 105                                                                                                                                                                                 | Conservatory Garden                                                                                                                                                                                                                                           |
|                                           | E 107                                                                                                                                                                                 | Lasker Rink & Pool                                                                                                                                                                                                                                            |
|                                           | Maine Monument Carousel Tavern on the Green Mineral Springs Bow Bridge Ladies Pavilion Shakespeare Garden / Marionette Theatre at the Swedish Cottage Delacorte Theater Tennis Courts | Maine Monument E 59 Carousel E 62 Tavern on the Green E 63 Mineral Springs E 64 Bow Bridge E 65 Ladies Pavilion E 67 Shakespeare Garden / E 70 Marionette Theatre E 72 at the Swedish Cottage Delacorte Theater E 74 Tennis Courts E 75 Blockhouse E 81 E 105 |

## Map Key

Visitor Centers

Playgrounds

information Kiosk (open seasonally)

Food / Closed Winter

Restrooms / Closed Winter

♦।♦₺ Wheelchair Accessible

Park Drive (shared by pedestrians, bicyclists, and vehicles)

Transverse Roads (for vehicles only)

Pedestrian Paths (for pedestrians only)

Bridle Paths (no bicyclists)

Emergency Call Boxes or Dial 911