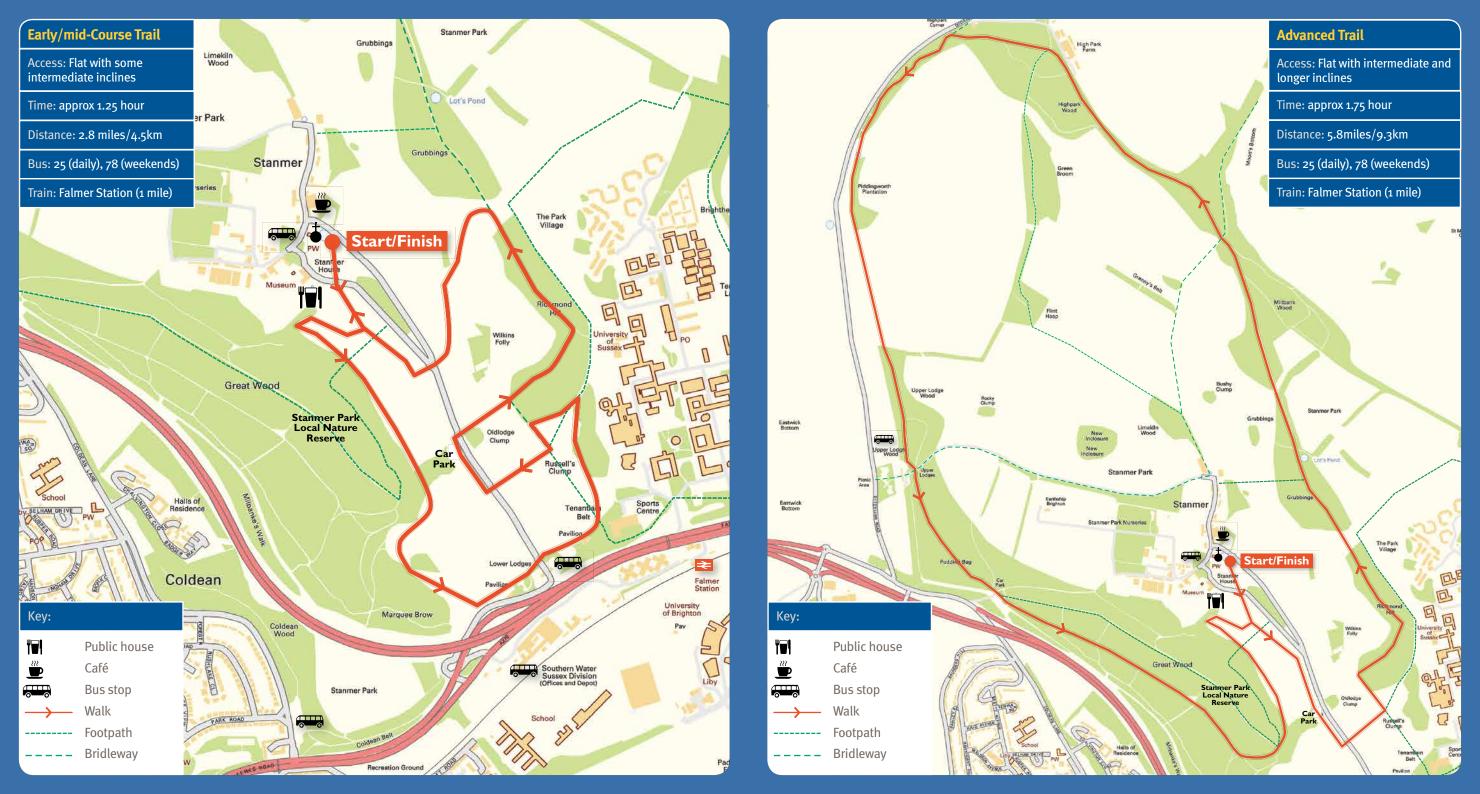

## Trails for Nordic Walking

Three starter trails are available for beginners to learn Nordic Walking on accredited courses. They all start and finish at the pond by the church in Stanmer village.

## Stanmer Experience Trail Nordic Walking

Leave your car at home, take the bus or train