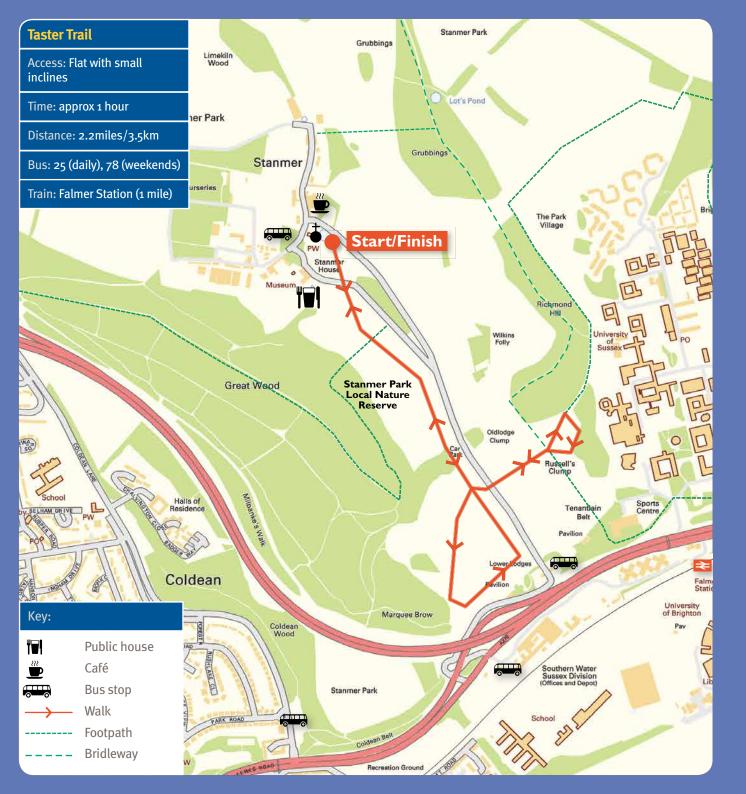

## Trails for Nordic Walking

Three starter trails are available for beginners to learn Nordic Walking on accredited courses. They all start and finish at the pond by the church in Stanmer village.

## Stanmer Experience Trail Nordic Walking

Leave your car at home, take the bus or train